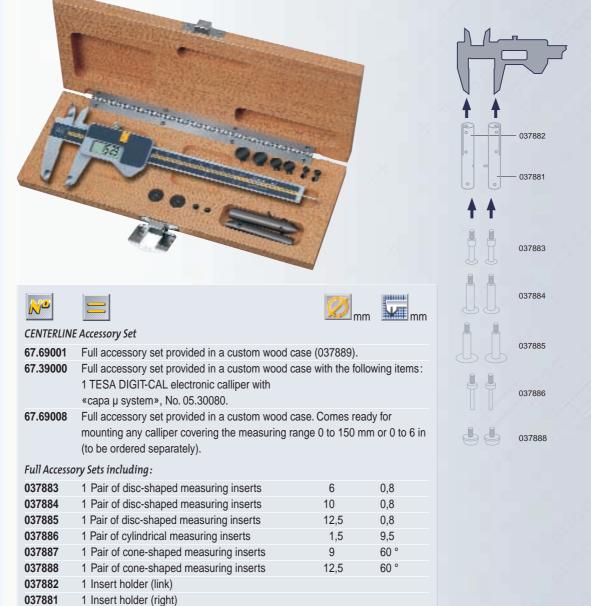

## Brown & Sharpe<sup>®</sup> Accessory Set CENTERLINE

Set of practical accessories for measuring undercuts, grooves, slots, centre distances of bores, etc. – Fits all callipers with analogue or digital indication covering the measuring range 0 to 150 mm or 0 to 6 in.

Inserts with M2,5 threadedcoupling. Lowest centre distance of the mounted insert holder : 10 mm