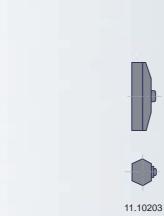

With tungsten carbide tipped measuring inserts

Measuring bolts in pairs:

- No. 11.10203 for internal measuring in the instrument axis. No. 11.10205 for internal/
- external measuring, meas. depth up to 60 mm from the lower edge of the instrument. No. 11.10208, extra-rigid for external measuring, meas. depth up to 75 mm from the lower edge of the instrument.

### Additional data

Measuring element and setting standard with identification number

| mm                                       |                                                        |                          |                            |                      |     | in       |                     |
|------------------------------------------|--------------------------------------------------------|--------------------------|----------------------------|----------------------|-----|----------|---------------------|
| TESA UNIMASTER set, complete             |                                                        |                          |                            |                      |     |          |                     |
| Nº                                       |                                                        | mm                       |                            |                      |     | Ne       | in                  |
| 11.10000                                 |                                                        | Int. dim.:<br>Ext. dim.: | 250 ÷ 1475*<br>225 ÷ 1450* |                      |     | 11.20000 | 10 ÷ 59*<br>9 ÷ 58* |
| consisting of:                           |                                                        | mm                       |                            | mm                   | μm  |          | in                  |
| 11.10300                                 | Meas. element                                          | Int. dim.:<br>Ext. dim.: | 250 ÷ 275<br>225 ÷ 250     |                      |     | 11.20300 | 10 ÷ 11<br>9 ÷ 10   |
| 11.10203                                 | Pair of measuring                                      | ts                       |                            | 11.20203             |     |          |                     |
| 11.10205                                 | Pair of measuring bolts for internal and external      |                          |                            |                      |     | 11.20205 |                     |
|                                          | measurements, length 75                                |                          |                            |                      |     |          |                     |
| 11.10208                                 | Pair of bolts for e                                    |                          |                            |                      |     | 11.20208 |                     |
| 11.10501                                 | Setting gauge                                          | Internal dimen           |                            | 250                  |     | 11.20501 | 10                  |
|                                          |                                                        | External dime            | nsion:                     | 225                  |     |          | 9                   |
| 11.10101                                 | Extension                                              |                          |                            | 25                   | 0,7 | 11.20101 | 1                   |
| 11.10102                                 | Extension                                              |                          |                            | 50                   | 1   | 11.20102 | 2                   |
| 11.10103                                 | Extension                                              |                          |                            | 75                   | 1,2 | 11.20103 | 3                   |
| 11.10104                                 | Extension                                              |                          |                            | 100                  | 1,5 | 11.20104 | 4                   |
| 11.10105                                 | Extension                                              |                          |                            | 125                  | 1,5 | 11.20105 | 5                   |
| 11.10106                                 | Extension                                              |                          |                            | 150                  | 2   | 11.20106 | 6                   |
| 11.10112                                 | Extension                                              |                          |                            | 300                  | 3,5 | 11.20112 | 12                  |
| 11.10118                                 | Extension                                              |                          |                            | 450                  | 4,5 | 11.20118 | 18                  |
| 11.10124                                 | Extension Special screwdriver for extensions           |                          |                            | 600                  | 6,5 | 11.20124 | 24                  |
| 11.30001<br>11.10401                     | •                                                      |                          |                            | 11.30001<br>11.10401 |     |          |                     |
| 11.10401                                 | Set of suspension (4 brackets and 4                    |                          |                            | 11.10401             |     |          |                     |
| 11.12401                                 | Wooden storage case for the complete set               |                          |                            |                      |     | 11.12401 |                     |
| Optional accessories                     |                                                        |                          |                            |                      |     |          |                     |
| 11.10140                                 | Extension                                              |                          |                            | 1000                 | 10  | 11.20140 | 40                  |
| 11.62001                                 | Pair of bolts for in                                   | nternal/external         | dimensions                 |                      |     | 11.62001 |                     |
|                                          | and turned groov                                       | es Measi                 | uring depth:               | ≤ 20                 |     |          |                     |
|                                          | -                                                      | carbide measur           |                            | ø 4 x 7              |     |          |                     |
| 11.60001                                 | Support roller available as single item (2 are needed) |                          |                            |                      |     | 11.60001 |                     |
| * Using a maximum number of 3 extensions |                                                        |                          |                            |                      |     |          |                     |