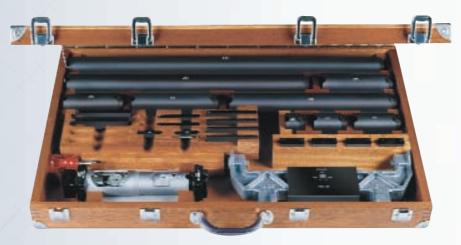

### Additional data

Measuring element and setting standard with identification number

| mm                                       |                                                        |                          |                            |                      |     | in       |                     |
|------------------------------------------|--------------------------------------------------------|--------------------------|----------------------------|----------------------|-----|----------|---------------------|
| TESA UNIMASTER set, complete             |                                                        |                          |                            |                      |     |          |                     |
| Nº                                       |                                                        | mm                       |                            |                      |     | Ne       | in                  |
| 11.10000                                 |                                                        | Int. dim.:<br>Ext. dim.: | 250 ÷ 1475*<br>225 ÷ 1450* |                      |     | 11.20000 | 10 ÷ 59*<br>9 ÷ 58* |
| consisting of:                           |                                                        | mm                       |                            | mm                   | μm  |          | in                  |
| 11.10300                                 | Meas. element                                          | Int. dim.:<br>Ext. dim.: | 250 ÷ 275<br>225 ÷ 250     |                      |     | 11.20300 | 10 ÷ 11<br>9 ÷ 10   |
| 11.10203                                 | Pair of measuring                                      | ts                       |                            | 11.20203             |     |          |                     |
| 11.10205                                 | Pair of measuring bolts for internal and external      |                          |                            |                      |     | 11.20205 |                     |
|                                          | measurements, length 75                                |                          |                            |                      |     |          |                     |
| 11.10208                                 | Pair of bolts for e                                    |                          |                            |                      |     | 11.20208 |                     |
| 11.10501                                 | Setting gauge                                          | Internal dimen           |                            | 250                  |     | 11.20501 | 10                  |
|                                          |                                                        | External dime            | nsion:                     | 225                  |     |          | 9                   |
| 11.10101                                 | Extension                                              |                          |                            | 25                   | 0,7 | 11.20101 | 1                   |
| 11.10102                                 | Extension                                              |                          |                            | 50                   | 1   | 11.20102 | 2                   |
| 11.10103                                 | Extension                                              |                          |                            | 75                   | 1,2 | 11.20103 | 3                   |
| 11.10104                                 | Extension                                              |                          |                            | 100                  | 1,5 | 11.20104 | 4                   |
| 11.10105                                 | Extension                                              |                          |                            | 125                  | 1,5 | 11.20105 | 5                   |
| 11.10106                                 | Extension                                              |                          |                            | 150                  | 2   | 11.20106 | 6                   |
| 11.10112                                 | Extension                                              |                          |                            | 300                  | 3,5 | 11.20112 | 12                  |
| 11.10118                                 | Extension                                              |                          |                            | 450                  | 4,5 | 11.20118 | 18                  |
| 11.10124                                 | Extension Special screwdriver for extensions           |                          |                            | 600                  | 6,5 | 11.20124 | 24                  |
| 11.30001<br>11.10401                     | •                                                      |                          |                            | 11.30001<br>11.10401 |     |          |                     |
| 11.10401                                 | Set of suspension (4 brackets and 4                    |                          |                            | 11.10401             |     |          |                     |
| 11.12401                                 | Wooden storage case for the complete set               |                          |                            |                      |     | 11.12401 |                     |
| Optional accessories                     |                                                        |                          |                            |                      |     |          |                     |
| 11.10140                                 | Extension                                              |                          |                            | 1000                 | 10  | 11.20140 | 40                  |
| 11.62001                                 | Pair of bolts for in                                   | nternal/external         | dimensions                 |                      |     | 11.62001 |                     |
|                                          | and turned groov                                       | es Measi                 | uring depth:               | ≤ 20                 |     |          |                     |
|                                          | -                                                      | carbide measur           |                            | ø 4 x 7              |     |          |                     |
| 11.60001                                 | Support roller available as single item (2 are needed) |                          |                            |                      |     | 11.60001 |                     |
| * Using a maximum number of 3 extensions |                                                        |                          |                            |                      |     |          |                     |