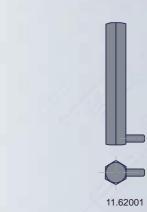

### Additional data

Measuring element and setting standard with identification number

| mm                                       |                                                        |                          |                            |                      |     | in       |                     |
|------------------------------------------|--------------------------------------------------------|--------------------------|----------------------------|----------------------|-----|----------|---------------------|
| TESA UNIMASTER set, complete             |                                                        |                          |                            |                      |     |          |                     |
| Nº                                       |                                                        | mm                       |                            |                      |     | Ne       | in                  |
| 11.10000                                 |                                                        | Int. dim.:<br>Ext. dim.: | 250 ÷ 1475*<br>225 ÷ 1450* |                      |     | 11.20000 | 10 ÷ 59*<br>9 ÷ 58* |
| consisting of:                           |                                                        | mm                       |                            | mm                   | μm  |          | in                  |
| 11.10300                                 | Meas. element                                          | Int. dim.:<br>Ext. dim.: | 250 ÷ 275<br>225 ÷ 250     |                      |     | 11.20300 | 10 ÷ 11<br>9 ÷ 10   |
| 11.10203                                 | Pair of measuring                                      | ts                       |                            | 11.20203             |     |          |                     |
| 11.10205                                 | Pair of measuring bolts for internal and external      |                          |                            |                      |     | 11.20205 |                     |
|                                          | measurements, length 75                                |                          |                            |                      |     |          |                     |
| 11.10208                                 | Pair of bolts for e                                    |                          |                            |                      |     | 11.20208 |                     |
| 11.10501                                 | Setting gauge                                          | Internal dimen           |                            | 250                  |     | 11.20501 | 10                  |
|                                          |                                                        | External dime            | nsion:                     | 225                  |     |          | 9                   |
| 11.10101                                 | Extension                                              |                          |                            | 25                   | 0,7 | 11.20101 | 1                   |
| 11.10102                                 | Extension                                              |                          |                            | 50                   | 1   | 11.20102 | 2                   |
| 11.10103                                 | Extension                                              |                          |                            | 75                   | 1,2 | 11.20103 | 3                   |
| 11.10104                                 | Extension                                              |                          |                            | 100                  | 1,5 | 11.20104 | 4                   |
| 11.10105                                 | Extension                                              |                          |                            | 125                  | 1,5 | 11.20105 | 5                   |
| 11.10106                                 | Extension                                              |                          |                            | 150                  | 2   | 11.20106 | 6                   |
| 11.10112                                 | Extension                                              |                          |                            | 300                  | 3,5 | 11.20112 | 12                  |
| 11.10118                                 | Extension                                              |                          |                            | 450                  | 4,5 | 11.20118 | 18                  |
| 11.10124                                 | Extension Special screwdriver for extensions           |                          |                            | 600                  | 6,5 | 11.20124 | 24                  |
| 11.30001<br>11.10401                     | •                                                      |                          |                            | 11.30001<br>11.10401 |     |          |                     |
| 11.10401                                 | Set of suspension (4 brackets and 4                    |                          |                            | 11.10401             |     |          |                     |
| 11.12401                                 | Wooden storage case for the complete set               |                          |                            |                      |     | 11.12401 |                     |
| Optional accessories                     |                                                        |                          |                            |                      |     |          |                     |
| 11.10140                                 | Extension                                              |                          |                            | 1000                 | 10  | 11.20140 | 40                  |
| 11.62001                                 | Pair of bolts for in                                   | nternal/external         | dimensions                 |                      |     | 11.62001 |                     |
|                                          | and turned groov                                       | es Measi                 | uring depth:               | ≤ 20                 |     |          |                     |
|                                          | -                                                      | carbide measur           |                            | ø 4 x 7              |     |          |                     |
| 11.60001                                 | Support roller available as single item (2 are needed) |                          |                            |                      |     | 11.60001 |                     |
| * Using a maximum number of 3 extensions |                                                        |                          |                            |                      |     |          |                     |