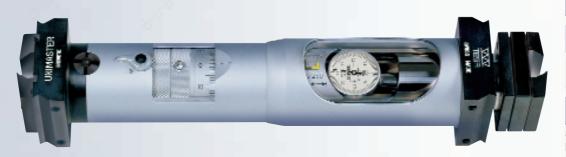

# TESA® UNIMASTER® Universal Measuring Instrument

Provides the features necessary for direct measurement of specially large internal and external dimensions.

TESA UNIMASTER is similar in concept to internal micrometers with two-point contact with the workpiece. Made to measure any dimension within the application range directly by simply adding the needed extensions with built-in gauge rods.

Accurate, robust and easy-to-handle – Can be used either vertically or horizontally with a constant measuring force - Incorporates a lever-type dial indicator that clearly shows the culmination point - Ensures stable measuring owing to the negligible deflection and thermal protection of the extensions.

## Measuring element

Micrometer and lever-type dial indicator: 0,01 mm

Micrometer:

Lever-type dial indicator:± 0,4 mm

Mobile ball-bearing anvil under spring pressure

15 to 20. Reversible probing direction to allow both internal and external measuring

With tungsten carbide tipped measuring inserts

Measuring bolts in pairs:

- No. 11.10203 for internal measuring in the instrument axis. No. 11.10205 for internal/
- external measuring, meas. depth up to 60 mm from the lower edge of the instrument. No. 11.10208, extra-rigid for external measuring, meas. depth up to 75 mm from the lower edge of the instrument.

### Extensions

38 mm dia. steel tube

with snap-ring system Built-in gauge rods

Tungsten carbide tipped

and one flat measuring faces