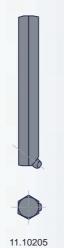

With tungsten carbide tipped measuring inserts

Measuring bolts in pairs:

- No. 11.10203 for internal measuring in the instrument axis. No. 11.10205 for internal/
- external measuring, meas. depth up to 60 mm from the lower edge of the instrument. No. 11.10208, extra-rigid for external measuring, meas. depth up to 75 mm from the lower edge of the instrument.

### Additional data

Measuring element and setting standard with identification number

| mm                                       |                                                        |                          |                            |                      |     | in       |                     |
|------------------------------------------|--------------------------------------------------------|--------------------------|----------------------------|----------------------|-----|----------|---------------------|
| TESA UNIMASTER set, complete             |                                                        |                          |                            |                      |     |          |                     |
| Nº                                       |                                                        | mm                       |                            |                      |     | Ne       | in                  |
| 11.10000                                 |                                                        | Int. dim.:<br>Ext. dim.: | 250 ÷ 1475*<br>225 ÷ 1450* |                      |     | 11.20000 | 10 ÷ 59*<br>9 ÷ 58* |
| consisting of:                           |                                                        | mm                       |                            | mm                   | μm  |          | in                  |
| 11.10300                                 | Meas. element                                          | Int. dim.:<br>Ext. dim.: | 250 ÷ 275<br>225 ÷ 250     |                      |     | 11.20300 | 10 ÷ 11<br>9 ÷ 10   |
| 11.10203                                 | Pair of measuring                                      | ts                       |                            | 11.20203             |     |          |                     |
| 11.10205                                 | Pair of measuring bolts for internal and external      |                          |                            |                      |     | 11.20205 |                     |
|                                          | measurements, length 75                                |                          |                            |                      |     |          |                     |
| 11.10208                                 | Pair of bolts for e                                    |                          |                            |                      |     | 11.20208 |                     |
| 11.10501                                 | Setting gauge                                          | Internal dimen           |                            | 250                  |     | 11.20501 | 10                  |
|                                          |                                                        | External dime            | nsion:                     | 225                  |     |          | 9                   |
| 11.10101                                 | Extension                                              |                          |                            | 25                   | 0,7 | 11.20101 | 1                   |
| 11.10102                                 | Extension                                              |                          |                            | 50                   | 1   | 11.20102 | 2                   |
| 11.10103                                 | Extension                                              |                          |                            | 75                   | 1,2 | 11.20103 | 3                   |
| 11.10104                                 | Extension                                              |                          |                            | 100                  | 1,5 | 11.20104 | 4                   |
| 11.10105                                 | Extension                                              |                          |                            | 125                  | 1,5 | 11.20105 | 5                   |
| 11.10106                                 | Extension                                              |                          |                            | 150                  | 2   | 11.20106 | 6                   |
| 11.10112                                 | Extension                                              |                          |                            | 300                  | 3,5 | 11.20112 | 12                  |
| 11.10118                                 | Extension                                              |                          |                            | 450                  | 4,5 | 11.20118 | 18                  |
| 11.10124                                 | Extension Special screwdriver for extensions           |                          |                            | 600                  | 6,5 | 11.20124 | 24                  |
| 11.30001<br>11.10401                     | •                                                      |                          |                            | 11.30001<br>11.10401 |     |          |                     |
| 11.10401                                 | Set of suspension (4 brackets and 4                    |                          |                            | 11.10401             |     |          |                     |
| 11.12401                                 | Wooden storage case for the complete set               |                          |                            |                      |     | 11.12401 |                     |
| Optional accessories                     |                                                        |                          |                            |                      |     |          |                     |
| 11.10140                                 | Extension                                              |                          |                            | 1000                 | 10  | 11.20140 | 40                  |
| 11.62001                                 | Pair of bolts for in                                   | nternal/external         | dimensions                 |                      |     | 11.62001 |                     |
|                                          | and turned groov                                       | es Measi                 | uring depth:               | ≤ 20                 |     |          |                     |
|                                          | -                                                      | carbide measur           |                            | ø 4 x 7              |     |          |                     |
| 11.60001                                 | Support roller available as single item (2 are needed) |                          |                            |                      |     | 11.60001 |                     |
| * Using a maximum number of 3 extensions |                                                        |                          |                            |                      |     |          |                     |