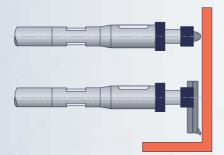

# TESA® UNIMASTER® Universal Measuring Instrument

Provides the features necessary for direct measurement of specially large internal and external dimensions.

TESA UNIMASTER is similar in concept to internal micrometers with two-point contact with the workpiece. Made to measure any dimension within the application range directly by simply adding the needed extensions with built-in gauge rods.

Accurate, robust and easy-to-handle – Can be used either vertically or horizontally with a constant measuring force - Incorporates a lever-type dial indicator that clearly shows the culmination point - Ensures stable measuring owing to the negligible deflection and thermal protection of the extensions.

## Measuring element

Micrometer and lever-type dial indicator: 0,01 mm

Micrometer:

Lever-type dial indicator:± 0,4 mm

Mobile ball-bearing anvil under spring pressure

15 to 20. Reversible probing direction to allow both internal and external measuring