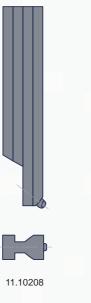

With tungsten carbide tipped measuring inserts

Measuring bolts in pairs:

- No. 11.10203 for internal measuring in the instrument axis. No. 11.10205 for internal/
- external measuring, meas. depth up to 60 mm from the lower edge of the instrument. No. 11.10208, extra-rigid for external measuring, meas. depth up to 75 mm from the lower edge of the instrument.