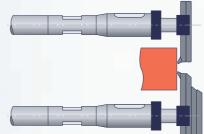

# TESA® UNIMASTER® Universal Measuring Instrument

Provides the features necessary for direct measurement of specially large internal and external dimensions.

TESA UNIMASTER is similar in concept to internal micrometers with two-point contact with the workpiece. Made to measure any dimension within the application range directly by simply adding the needed extensions with built-in gauge rods.

Accurate, robust and easy-to-handle – Can be used either vertically or horizontally with a constant measuring force - Incorporates a lever-type dial indicator that clearly shows the culmination point - Ensures stable measuring owing to the negligible deflection and thermal protection of the extensions.

## Measuring element

Micrometer and lever-type dial indicator: 0,01 mm

Micrometer:

Lever-type dial indicator:± 0,4 mm

Mobile ball-bearing anvil under spring pressure

15 to 20. Reversible probing direction to allow both internal and external measuring