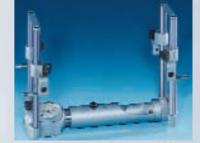

## TESA® UNITEST® Internal Micrometer

Measure in the instrument axis with 2-point contact on the workpiece to be checked – Optional accessories available for inspecting centring shoulders and blind bores as well as auxiliary means for external measuring.

Extensions with built-in gauge rods can be mounted on the measuring element, thus allowing any dimension within the application range to be measured, directly.

Precise, leasy-to-handle micrometer – Horizontal or vertical position of use – Constant measuring force – Integrated dial gauge to show you the culmination point.