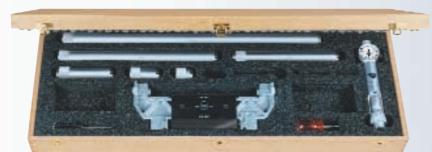

## TESA® UNITEST® Internal Micrometer

Measure in the instrument axis with 2-point contact on the workpiece to be checked – Optional accessories available for inspecting centring shoulders and blind bores as well as auxiliary means for external measuring.

Extensions with built-in gauge rods can be mounted on the measuring element, thus allowing any dimension within the application range to be measured, directly.

Precise, leasy-to-handle micrometer – Horizontal or vertical position of use – Constant measuring force – Integrated dial gauge to show you the culmination point.

| <b>P</b> mm               |                                                                           |                |                 |       |     | <b>e</b> in |                   |
|---------------------------|---------------------------------------------------------------------------|----------------|-----------------|-------|-----|-------------|-------------------|
| TESA UNITEST complete set |                                                                           |                |                 |       |     |             |                   |
|                           | ·                                                                         | mm             |                 |       |     |             | in                |
| 11.10700                  |                                                                           | Int. dim.: 2   | 200 ÷ 1400      |       | 1   | 1.20700     | 8 <del>:</del> 56 |
| consisting of:            |                                                                           |                |                 |       |     |             |                   |
| N                         |                                                                           | mm             |                 | mm    | μm  |             | in in             |
| 11.10901                  | Meas. element                                                             | Int. dim. :    | 200 ÷ 225       |       |     | 11.20901    | 8 <del>:</del> 9  |
| 11.41001                  | Setting gauge                                                             | Internal/exter | nal dimensions: | 200   |     | 11.51001    | 8                 |
| 11.10801                  | Extension                                                                 |                |                 | 25    | 0,7 | 11.20801    | 1                 |
| 11.10802                  | Extension                                                                 |                |                 | 50    | 1   | 11.20802    | 2                 |
| 11.10804                  | Extension                                                                 |                |                 | 100   | 1,5 | 11.20804    | 4                 |
| 11.10808                  | Extension                                                                 |                |                 | 200   | 2,5 | 11.20808    | 8                 |
| 11.10812                  | Extension                                                                 |                |                 | 300   | 3,5 | 11.20812    | 12                |
| 11.10820                  | Extension                                                                 |                |                 | 500   | 5,5 | 11.20820    | 20                |
| 11.60901                  | Special screwdriver                                                       |                |                 |       |     | 11.60901    |                   |
| 11.62302                  | Wooden case for complete set                                              |                |                 |       |     | 11.62302    |                   |
| Optional accessories      |                                                                           |                |                 |       |     |             |                   |
| 11.41101                  | Extension                                                                 |                |                 | 1000  | 10  | 11.51101    | 40                |
| 11.60701                  | Pair of measuring bolts for blind bores,<br>tungsten carbide tipped faces |                |                 |       |     | 11.60701    |                   |
| 11.62301                  | Additional components for external measuring<br>Meas. depth: $\leq 10$    |                |                 |       |     | 11.62301    |                   |
| 11.40801                  | Suspension devi                                                           | ce, complete   | Meas. depth:    | ≤ 100 |     | 11.50801    |                   |
|                           |                                                                           |                |                 |       |     |             |                   |