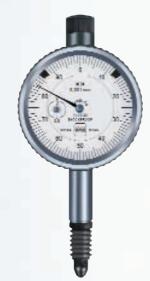

Accuracy: see table on page E-10

See table on page E-10

3 mm dia. ball tip already mounted

Cardboard hox

Identification number

Inspection report with a declaration of conformity