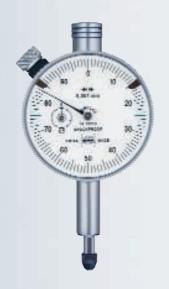

## TESA® YR Precision Dial Gauges 40 mm Dial Diameter, 0,001 mm Reading

Feature a precision movement based on a combined gear and level transmission - This combination similar to that of precision indicators offers full shock protection as well as very low hysteresis errors.

0,001 mm

Rotating

Full-metal case housing

Fixing shank and plunger in hardened stainless

High performance shockproof system in both directions

Adjustable tolerance markers

M2.5 thread for the measuring insert