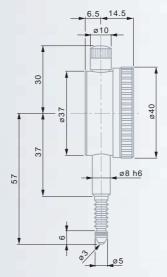

## TESA® YR Precision Dial Gauges 40 mm Dial Diameter, 0,001 mm Reading

Feature a precision movement based on a combined gear and level transmission - This combination similar to that of precision indicators offers full shock protection as well as very low hysteresis errors.

Regular models and models IP54 protected against the penetration of liquids, with or without central lug back.

| Regular mode                                                                    | mm    | mm | mm  |      | mm  | 312          |               |
|---------------------------------------------------------------------------------|-------|----|-----|------|-----|--------------|---------------|
| 14.10010                                                                        | 0.001 | 1  | 1.5 | with | 0.1 | 0 ÷ 50 ÷ 100 | can be locked |
| 14.10011                                                                        | 0,001 | 1  | 1,5 | with | 0,1 | 0 ÷ 50 ÷ 0   | can be locked |
| Models IP 54 protected against the penetration of liquid                        |       |    |     |      |     |              |               |
| 14.10120                                                                        | 0,001 | 1  | 1,5 | with | 0,1 | 0 ÷ 50 ÷ 100 |               |
| 14.10121                                                                        | 0,001 | 1  | 1,5 | with | 0,1 | 0 ÷ 50 ÷ 0   |               |
| Models IP54 protected against the penetration of liquids, with central lug back |       |    |     |      |     |              |               |
| 14.10122                                                                        | 0,001 | 1  | 1,5 | with | 0,1 | 0 ÷ 50 ÷ 100 |               |
| 14.10123                                                                        | 0,001 | 1  | 1,5 | with | 0,1 | 0 ÷ 50 ÷ 0   |               |