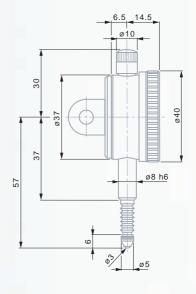

## TESA® YR Precision Dial Gauges 40 mm Dial Diameter, 0,001 mm Reading

Feature a precision movement based on a combined gear and level transmission - This combination similar to that of precision indicators offers full shock protection as well as very low hysteresis errors.

Regular models and models IP54 protected against the penetration of liquids, with or without central lug back.

| Regular mode                                                                    | mm    | mm | mm  |      | mm  | 312          |               |
|---------------------------------------------------------------------------------|-------|----|-----|------|-----|--------------|---------------|
| 14.10010                                                                        | 0.001 | 1  | 1.5 | with | 0.1 | 0 ÷ 50 ÷ 100 | can be locked |
| 14.10011                                                                        | 0,001 | 1  | 1,5 | with | 0,1 | 0 ÷ 50 ÷ 0   | can be locked |
| Models IP 54 protected against the penetration of liquid                        |       |    |     |      |     |              |               |
| 14.10120                                                                        | 0,001 | 1  | 1,5 | with | 0,1 | 0 ÷ 50 ÷ 100 |               |
| 14.10121                                                                        | 0,001 | 1  | 1,5 | with | 0,1 | 0 ÷ 50 ÷ 0   |               |
| Models IP54 protected against the penetration of liquids, with central lug back |       |    |     |      |     |              |               |
| 14.10122                                                                        | 0,001 | 1  | 1,5 | with | 0,1 | 0 ÷ 50 ÷ 100 |               |
| 14.10123                                                                        | 0,001 | 1  | 1,5 | with | 0,1 | 0 ÷ 50 ÷ 0   |               |