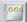

## TESA® YR Precision Dial Gauges 40 mm Dial Diameter, 0,001 mm Reading

Feature a precision movement based on a combined gear and level transmission - This combination similar to that of precision indicators offers full shock protection as well as very low hysteresis errors.

0,001 mm

Rotating

Full-metal case housing

Fixing shank and plunger in hardened stainless

High performance shockproof system in both directions

Adjustable tolerance markers

M2.5 thread for the measuring insert