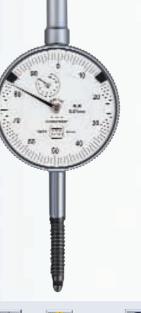

with

with

1

| Models IP54 protected against the penetration of liquids |      |    |      |    |      |   |                    |
|----------------------------------------------------------|------|----|------|----|------|---|--------------------|
| 14.10720                                                 | 0,01 | 10 | 10,5 | 58 | with | 1 | 0 ÷ 50 ÷ 100       |
| 14.10721                                                 | 0,01 | 10 | 10,5 | 58 | with | 1 | $0 \div 50 \div 0$ |
|                                                          |      |    |      |    |      |   |                    |

## Models IP54 protected against the penetration of liquids, with central lug back

| 14.10722 | 0,01 | 10 | 10,5 | 58 |
|----------|------|----|------|----|
| 14.10723 | 0,01 | 10 | 10,5 | 58 |

,000

Fixing shank and plunger in hardened stainless steel