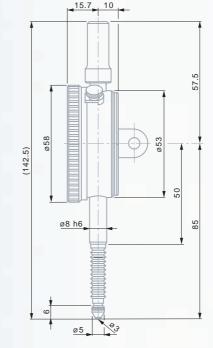

## TESA<sup>®</sup> YR Precision Dial Gauges 57 or 58 mm Dial Diameter, 0,01 mm Reading

Precision mechanism with both a ground toothed rack made from hardened stainless steel and sturdy gear drive.

Regular models and models IP 54 protected against the penetration of liquids, with or without central lug back.

| 14.10610 | 0,01 | 10 | 10,5 | 57 | with | 1 | 0 ÷ 50 ÷ 100 | can be locked |
|----------|------|----|------|----|------|---|--------------|---------------|
| 14.10611 | 0,01 | 10 | 10,5 | 57 | with | 1 | 0 ÷ 50 ÷ 0   | can be locked |
| 14.10612 | 0,01 | 10 | 10,5 | 57 | with | 1 | 0 ÷ 50 ÷ 100 |               |
|          |      |    |      |    |      |   |              |               |

with

with

1

| Models IP54 protected against the penetration of liquids |      |    |      |    |      |   |                    |
|----------------------------------------------------------|------|----|------|----|------|---|--------------------|
| 14.10720                                                 | 0,01 | 10 | 10,5 | 58 | with | 1 | 0 ÷ 50 ÷ 100       |
| 14.10721                                                 | 0,01 | 10 | 10,5 | 58 | with | 1 | $0 \div 50 \div 0$ |
|                                                          |      |    |      |    |      |   |                    |

## Models IP54 protected against the penetration of liquids, with central lug back

| 14.10722 | 0,01 | 10 | 10,5 | 58 |
|----------|------|----|------|----|
| 14.10723 | 0,01 | 10 | 10,5 | 58 |

,000

Fixing shank and plunger in hardened stainless steel

High performance shockproof system in both directions

M2,5 thread for the measuring insert

3 mm dia. ball tip already mounted

Inspection report with a declaration of conformity