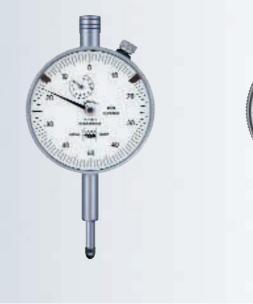

## TESA<sup>®</sup> YR Precision Dial Gauges 57 or 58 mm Dial Diameter, 0,01 mm Reading

Precision mechanism with both a ground toothed rack made from hardened stainless steel and sturdy gear drive.

Regular models and models IP 54 protected against the penetration of liquids, with or without central lug back.

0 ÷ 50 ÷ 100

 $0 \div 50 \div 0$ 

|               | <mark>▶]]}</mark> mm | mm | mm | Ømm | <b>S</b> | mm | <b>**</b> |  |
|---------------|----------------------|----|----|-----|----------|----|-----------|--|
| Regular model | ls                   |    |    |     |          |    |           |  |

| 14.10610 | 0,01 | 10 | 10,5 | 57 | with | 1 | 0 ÷ 50 ÷ 100 | can be locked |
|----------|------|----|------|----|------|---|--------------|---------------|
| 14.10611 | 0,01 | 10 | 10,5 | 57 | with | 1 | 0 ÷ 50 ÷ 0   | can be locked |
| 14.10612 | 0,01 | 10 | 10,5 | 57 | with | 1 | 0 ÷ 50 ÷ 100 |               |
|          |      |    |      |    |      |   |              |               |