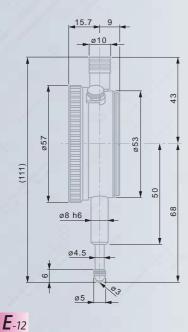

| 14.10610 | 0,01 | 10 | 10,5 | 57 | with | 1 | 0 ÷ 50 ÷ 100 | can be locked |
|----------|------|----|------|----|------|---|--------------|---------------|
| 14.10611 | 0,01 | 10 | 10,5 | 57 | with | 1 | 0 ÷ 50 ÷ 0   | can be locked |
| 14.10612 | 0,01 | 10 | 10,5 | 57 | with | 1 | 0 ÷ 50 ÷ 100 |               |
|          |      |    |      |    |      |   |              |               |