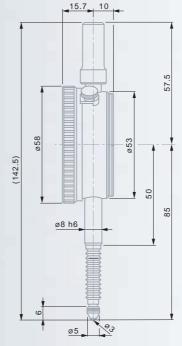

with

with

1

| Models IP54 protected against the penetration of liquids |      |    |      |    |      |   |                    |
|----------------------------------------------------------|------|----|------|----|------|---|--------------------|
| 14.10720                                                 | 0,01 | 10 | 10,5 | 58 | with | 1 | 0 ÷ 50 ÷ 100       |
| 14.10721                                                 | 0,01 | 10 | 10,5 | 58 | with | 1 | $0 \div 50 \div 0$ |
|                                                          |      |    |      |    |      |   |                    |

## Models IP54 protected against the penetration of liquids, with central lug back

| 14.10722 | 0,01 | 10 | 10,5 | 58 |
|----------|------|----|------|----|
| 14.10723 | 0,01 | 10 | 10,5 | 58 |

,000

Fixing shank and plunger in hardened stainless steel